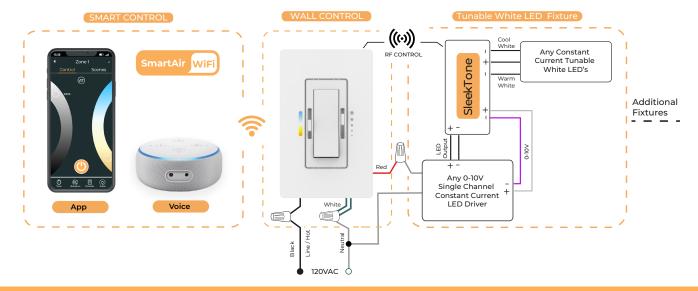

With an input range of 4-60VDC it is compatible with any standard constant current 0-10V LED Driver.

The SleekTone module utilizes a wireless 433MHz RF signal for room level control using the DimTone dual slider wall switch. The DimTone wall switch is able to

SmartAir WiFi

control multiple modules and offers app and voice control (WIFI+BLE). Eliminating the need of running 0-10V wires in new installations.

The Modules small form factor enables lighting OEMs to easily implement AmbienTech's control system in to LED fixtures without the need for design modifications.

The SleekTone-CC provides smooth, flicker-free color temperature control using PWM at 2400Hz making it compliant to IEEE and Title 24 Flicker Requirements.

This line of modules offers a status LED indicator and physical buttons to easily pair to our wall switches, app and voice control. In addition, the buttons are used to configure dimming and CCT mixing curves. With a wireless advantage over DMX, Dali and 0-10V, the SleekTone reduces wiring labor time and cost.