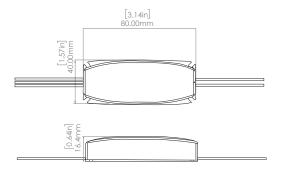

## SleekTone CC

Transform 0-10V Constant Current LED Driver into Tunable White Control System

The SleekTone-CC is a compact control module that allows connection of any third party LED Driver AmbienTech Tunable White control system. It is available in 30W, 45W and 60W versions.